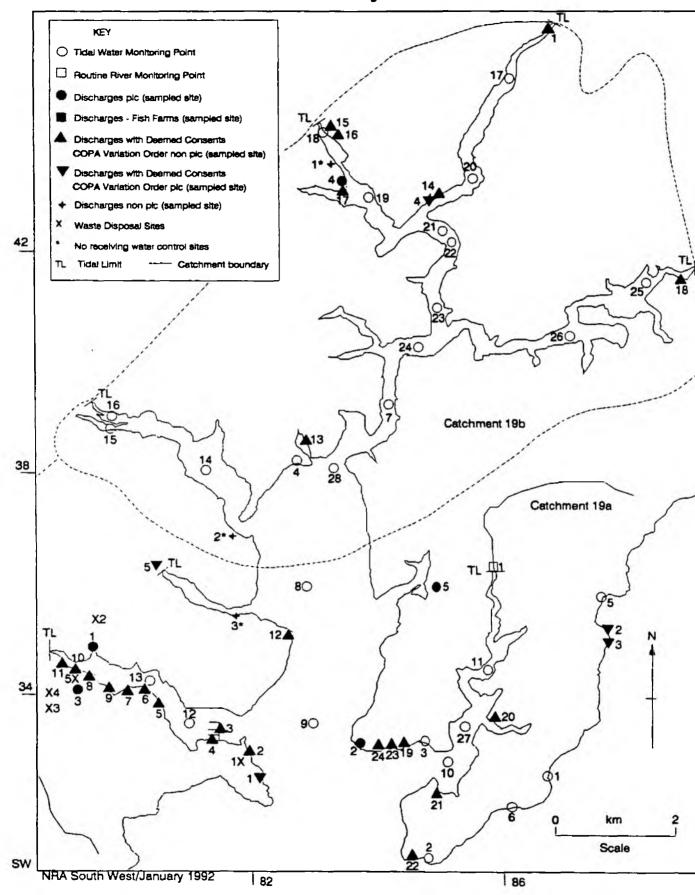

The key abstractions, discharges and monitoring sites for this catchment are marked on map(s) in Appendix 1.

Routine regulatory action is taken to ensure the conditions of thousands of discharges, abstractions and other legal requirements are enforced and illegal fishing is curtailed.

Fal Estuary 19A & 19B

FAL ESTUARY 19A & 19B ADDITIONAL DETAILS LOCATION NO REFERENCE NGR DISCHARGES NON PLC P19B/P/403 SW83344330 Wheal Jane Trade effluent 1\* Lighterage Quay Site for current dangerous substances Sewage treatment works 2\* P19B/P/23 SW81413727 Pandora Inn, Restronguet Sewage treatment works 3\* P19A/P/21 SW82103520 Mylor Docks DISCHARGES PLC SW79303460 Sewage treatment works P19A/P/36 Bissom Gorran 1 WSTW0216FE Sewage treatment works St Mawes SW83793332 2 SW77753377 Water treatment works 2 WWTW0809D College Sewage treatment works Truro (Newham) 4 WSTW0240FE SW83474325 Site for current and proposed dangerous substances 5 SW85513585 St Just In RoselandSewage Treatment Work WSTW214FE DISCHARGES WITH DEEMED CONSENTS - COPA VARIATION ORDER NON PLC P19B/P/411 SW86514611 Tower House Tresillian 1 Tank Farm, Separator Facility P19A/P/425 SW82383226 2 P19A/P/423 The Docks - Falmouth SW89424193 3 The Docks - Falmouth P19A/P/422 4 SW81523264 Falmouth Fishselling Co SW81813265 P19A/P/424 5 SW79253416 Waterside Hse, Penryn P19A/P/421 SW78973419 Falmouth Rd, Penryn P19A/P/420 6 UBM Building Supplies, Falmouth 7 P19A/P/419 SW78793420 Grenville Motors, Penryn 8 P19A/P/417 SW78793420 Westland Gears, Penryn P19A/P/418 SW78773420 Garden Machinery, Commercial Rd 9 P19A/P/416 SW78843437 The Boat Hse, Commercial Rd, Penryn 10 P19A/P/415 SW78453446 Ivan Kessel Garages, Commercial Road 11 P19A/P/414 SW78573458 12 P19A/P/413 SW82353521 Churchtown Farm, Mylor 13 P19B/P/417 SW82633877 Houses off Feock, Truro 14 P19B/P/406 SW84604290 Bar Creek, Malpas Toilets, Millpool, Truro 15 P19B/P/401 SW82684496 P19B/P/402 SW82884484 Duchy Wharf, Truro 16 Lighterage Quay, Newham Wharf, Truro 17 P19B/P/403 SW83344330 P19B/P/423 SW89244193 The Kings Head Inn, Ruan Lanihorne 18 P19A/P/404 SW84733401 The Quay Shop St Mawes 19 P19A/P/403 SW86043355 Quay Cottage, Trewnince, Portscatho 20 SW85603220 St Antony in Roseland, Portscatho P19A/P/402 21 P19A/P/401 SW84603120 St Antony Lighthouse, Portscatho 22 23 P19A/P/405 SW84363292 The Boathouse, St Mawes P19A/P/406 SW84103270 St Mawes Castle (Toilets) 24 DISCHARGES WITH DEEMED CONSENTS - COPA VARIATION ORDER PLC SW82603200 Middle Pt, FalmouthRed list site OUT0420FE 1 Site for current and proposed dangerous substances Outfall 2 SW87923527 Portscatho 2 OUT0501 SW87983514 Portscatho 1 Outfall 3 OUT0500 SW84524266 Outfall 4 **OUT0450** Malpas OUT0400 Outfall 5 SW80903606 Mylor

NRA South West/January 1992

FAL ESTUARY 19A & 19B (cont) NO REFERENCE NGR LOCATION ADDITIONAL DETAILS WASTE DISPOSAL SITES 080anwal SW823324 1 Docks, Falmouth 2 080AACAL SW793349 Bissom Farm, Bissom 3 080AAFAL SW783331 Lower Kergilliack Quarry, Budock ۵ 080ANAAL SW774338 Kernick Road, St Gluvias 5 O80ASVAL SW788341 Unit 6, Eastwood Park Est. Penryn TIDAL WATER QUALITY MONITORING POINT - BATHING WATERS SW87003290 1 Towan Beach Non-identified bathing waters 2 B0594 SW84803163 Non-identified bathing waters St Antony Head 3 BO597 SW85103300 Non-identified bathing waters St Mawes Beach B0595 Non-identified bathing waters 4 SW82603810 Loe Beach B0591 SW87913605 5 Porthcurnick Beach Non-identified bathing waters 6 Porthbeor Beach SW86203200 Non-identified bathing waters TIDAL WATER QUALITY MONITORING POINT - ESTUARY QUALITY Routine monitoring site 7 E19B2 SW84143900 King Harry Ferry 8 E19A6 SW83003633 Mid Channel Routine monitoring site Water contact sports monitoring point 9 E19A7 SW83003663 St Mawes Routine monitoring site Water contact sports monitoring point 10 E19A8 SW85653300 Lower Estuary Routine monitoring site 11 E19A9 SW86223468 Mid Estuary Routine monitoring site 12 E19A10 SW81103320 Falmouth Pier Routine monitoring site 13 E19A11 Trevissome House SW79503412 Routine monitoring site

24 E19B4 SW84654035 Polgerran Wood Routine monitoring site 25 E19B6 SW88704182 Ruan River Routine monitoring site 26 E19B5 SW87254058 Mid Estuary Routine monitoring site TIDAL WATER QUALITY MONITORING POINT - BIOTA SAMPLING 27 E19B SW857338 Percuil River Shellfish water directive sampling point 28 E19B SW834383 Turnaware Bar Shellfish water directive sampling point

By Harcourt

By Treffry

At Malpas

Tregonian

Woodbury

Old Kea

By St Clement

Carclew

Devoran

Truro

Routine monitoring site

Routine-monitoring site

Routine monitoring site

. . . .

- - - -

ROUTINE RIVER MONITORING 1 R19A013 SW86133638 Trethern Mill

SW81133795

SW79553870

SW79563885

SW86224588

SW82954425

SW83724320

SW85354380

SW85004255

SW84954242

SW84834142

NRA South West/January 1992

14

15

16

17

18

19

20

21

22

23

E19A12

E19A13

E19A14

E19B12

E19B10

E19B11

E19B9

E19B8

E19B7

E19B3