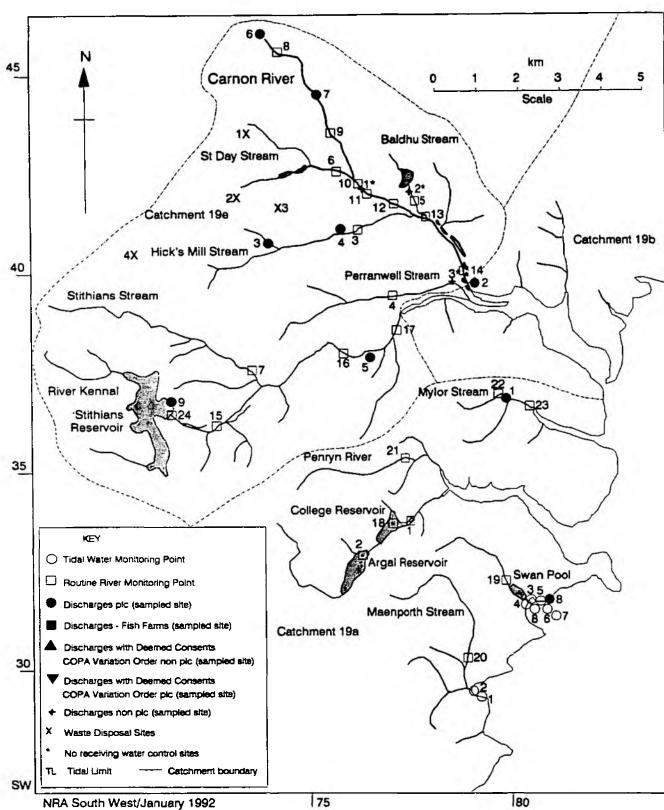

The key abstractions, discharges and monitoring sites for this catchment are marked on map(s) in Appendix 1.

Routine regulatory action is taken to ensure the conditions of thousands of discharges, abstractions and other legal requirements are enforced and illegal fishing is curtailed.

Assess impact of run-off from Culdrose Airport on receiving water quality and take action to minimise effects.

Assess impact of historic mining activities on water quality.

Promote remedial action to minimise the impact of discharges resulting from the closure of Wheal Jane mine.

Install automatic quality monitors in the Carnon River.

Assess impact of landfill at United Mines on water quality and recommend remedial action as appropriate.

Pre and post schemes appraisal of SWWS capital improvement programme. In particular Falmouth.