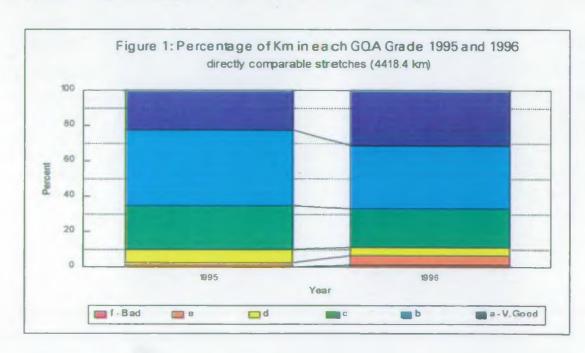

The GQA classification system requires two samples to calculate statistics, therefore, it is only these sites which are used for a direct comparison with 1995. The sites which are directly comparable between 1995 and 1996 represent 868 river stretches and 4418.4 km of river length in the Region. Figure 1 displays the percentage of km in each grade.

1996 has seen an increase in the number of km in the top and bottom grades. This polarisation of grading may have been brought about by the drought. Some badly affected catchments may have had a decrease in biological quality associated with low flows, while for rivers with normal flow, the trend of improving water quality has continued. Better quality stretches are likely to have no discharges or ones which have minimal impact on the biota, therefore low flows have not exacerbated the impact on these stretches.

For directly comparable stretches, there has been a net improvement of 8.3% (365.4 km) since 1995. This is made up from an upgrade of 25.5% and a downgrade of 17.2%. Of the upgrades 1.66% (73.5 km) are statistically significant (> 95% confidence), while 3.22% (142.3 km) of the downgrades are statistically significant. This gives a net downgrade of 1.56% when only significant results are considered. These results suggest that the net improvement in grades may be due to small changes across class boundaries, while the larger, more definite changes, tend to be towards poorer biological quality. These significant downgrades should be investigated.