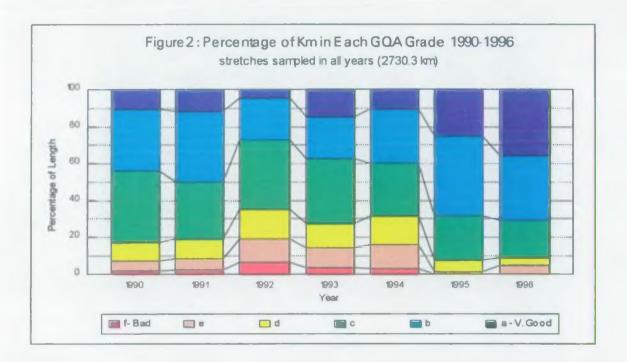

# 2 Long Term Trends.

GQA classification has been carried out on data from the years 1990 - 1996. A comparison of stretches which have been classified in every year is shown in Figure 2. This plot contains 'interim results' based on a single sample in a year, as in some years very few sites were sampled twice. This may lead to an underestimation of quality in the years 1992, 1993 and 1994 which have a high proportion of single season classifications. This underestimation is brought about because the GQA classification is based on a combined taxa list from two samples. The combined species list is compiled by amalgamating the two samples to create a single list of taxa found on both sampling occasions. If, for example, the spring sample contained three taxa, a, b and c and the autumn sample contained three taxa b, c and d, then the combined species list for that site would contain four taxa, a, b, c and d. If only one sample is used, the site is classified on what may be a less representative and shorter taxa list.