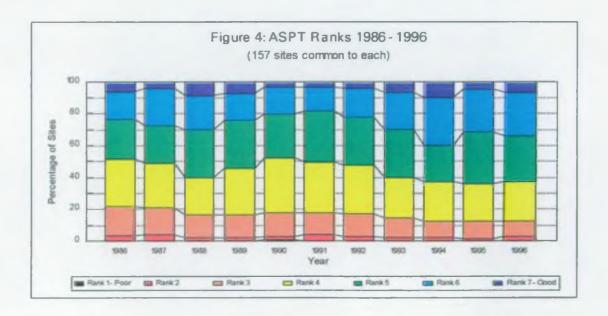

The network of National Reporting sites have been used to monitor long term trends in water quality. Of the 250 National Reporting sites, 157 have been monitored every year since 1986. ASPT ranks have been assigned to these sites based on the ASPT score and the habitat classification. The percentage of sites in each grade are shown in figure 4.

The drought which occurred throughout 1989-1992 can clearly be seen in the ASPT ranks. The drought in these years had the effect of compressing the top grades. This compression of top grades is not seen in 1996. This is probably due to investment in effluent treatment off-setting the negative effect of the drought in better quality rivers.

The National Reporting Sites show similar trends to those shown by the GQA network data. A comparison of ASPT ranks between 1995 and 1996 show once again more sites in both the top and bottom categories, with a contraction of the middle categories. Although the fit between quality shown by ASPT ranks (figure 4) and GQA grades (figure3) is not perfect, both point to a steady increase in water quality, disrupted only by drought years.