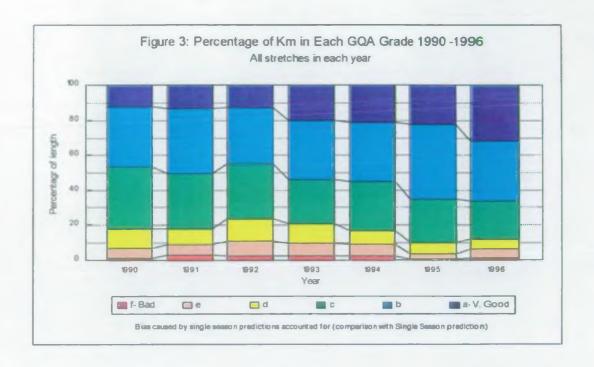

To remove the effects of the bias caused by single samples, the data was re-classified comparing the single season results the relevant single season RIVPACS prediction. The effect of this was to improve the apparent quality, particularly in the years 1992 to 1994. This is shown in figure 3.

The National Reporting Sites show similar trends to those shown by the GQA network data. A comparison of ASPT ranks between 1995 and 1996 show once again more sites in both the top and bottom categories, with a contraction of the middle categories. Although the fit between quality shown by ASPT ranks (figure 4) and GQA grades (figure3) is not perfect, both point to a steady increase in water quality, disrupted only by drought years.