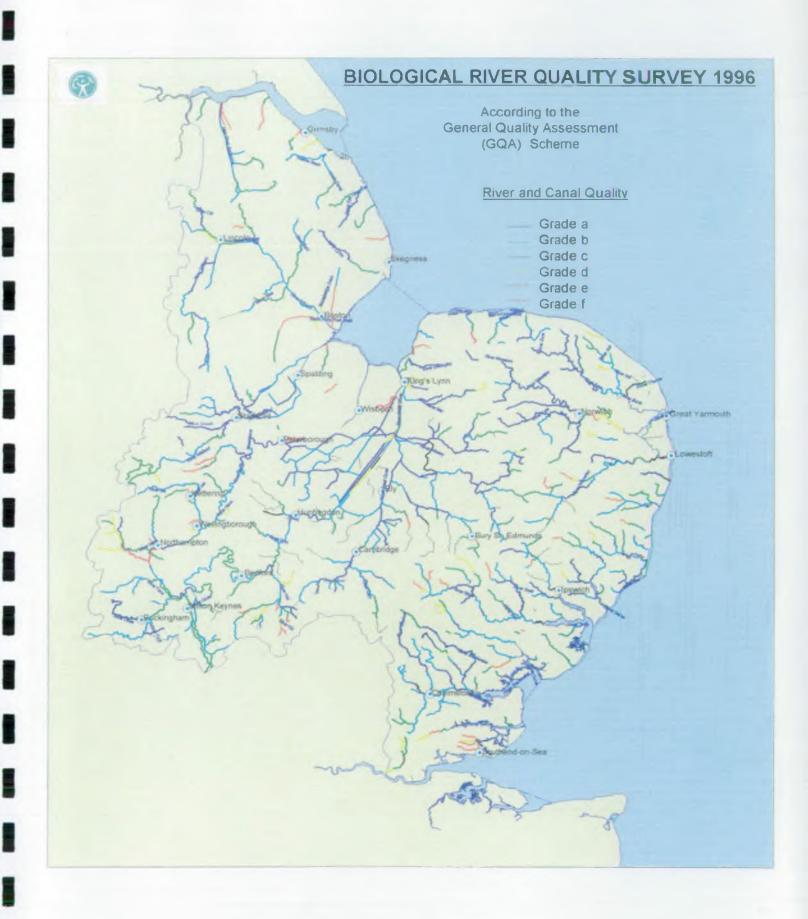

#### 1 1995 versus 1996

During 1996, biological samples were taken at 741 sites. Of these, 700 had samples taken in both spring and autumn. Sites with only one sample have been assigned an interim classification, and a comparison including these is shown in Table 1. A map of the 1996 grades is included in Appendix 1.

# Appendix 1

A map of Biological Quality in Anglian Region 1996