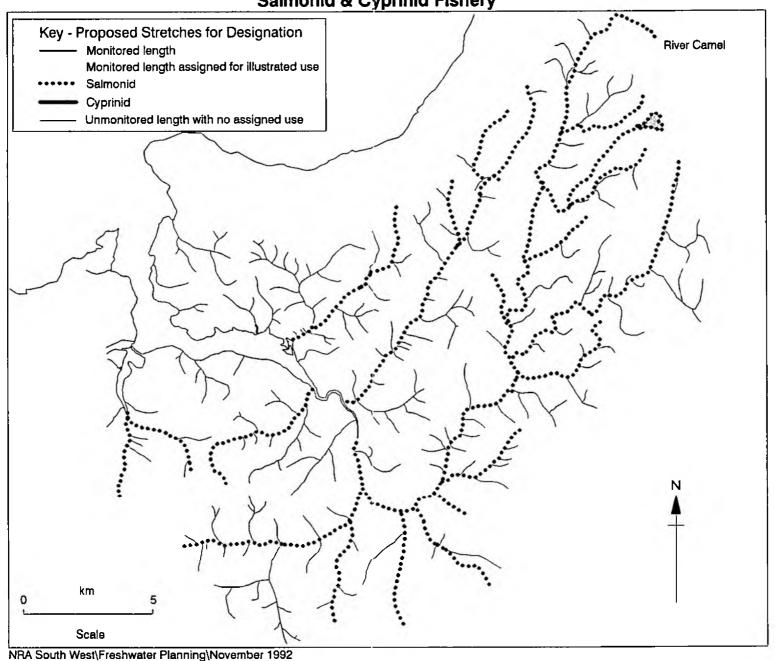

#### **Identified Water Uses - River Camel Catchment**

Identified Water Uses - River Camel Catchment Salmonid & Cyprinid Fishery