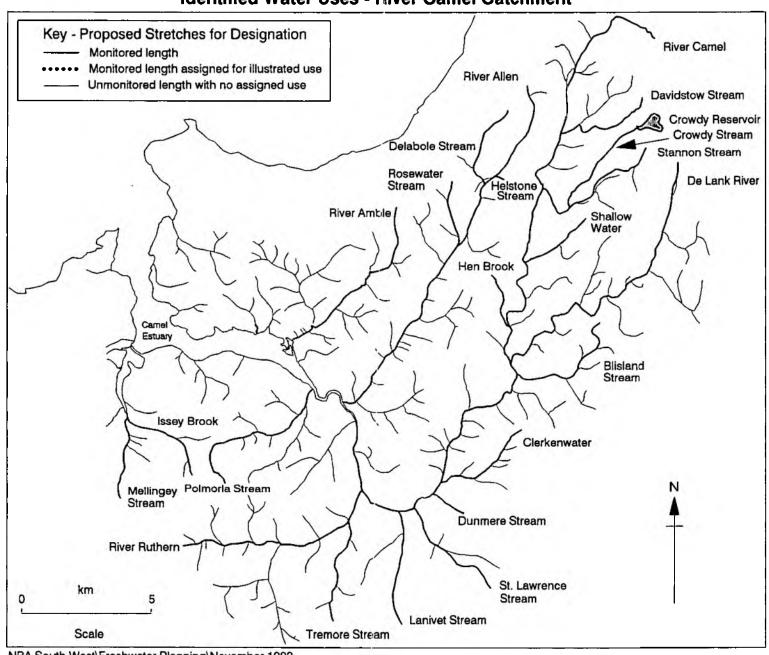

#### **Identified Water Uses - River Camel Catchment**

Identified Water Uses - River Camel Catchment Salmonid & Cyprinid Fishery