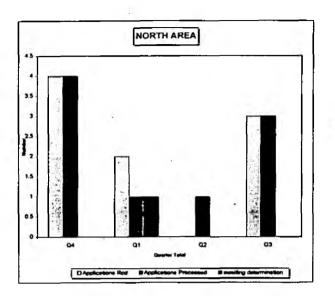

| 1       | 2     |
| Total Number applications a second seco | 4       | 12    |



|                           | MRS | Apps. |
|---------------------------|-----|-------|
| Applications B/F          | 64  | 35    |
| Applications Red          | 3   | 4     |
| Applications Processed    | 1   | 3     |
| Applications Rejected     |     | 1     |
| > 12 months               | 31  | 34    |
| < 4 to 12 months          | 12  | 5     |
| < 4 months (stat_period)  | 4   | 6     |
| Total Number applications |     |       |
| awaiting determination    | 47  | 51    |

Waste - Modifications Profile (including MRS)

Q4 - 1998/99

.

01, 02 & 03 - 1999/2000 CORPORATE PERFORMANCE MONITORING REPORT January 99 - December 99

-----

.



|                                   | 1010# O.4 1991 | HIR 01 | OZ IIII | 100003 |
|-----------------------------------|----------------|--------|---------|--------|
| Applications B/F                  |                | 0      | 1       | 0      |
| Applications Rcd Bar Manager      | 4              | 2      | 0       | 3      |
| Applications Processed markers    | 4              | 1      | 1       | 3      |
| Applications Rejected pupplimite  | 0              | 0      | 0       | 0      |
| > 12 months manufacture           | 0              | 0      | 0       | 0      |
| < 4 to 12 months minimum and      | 0              | 0      | 0       | 0      |
| < 4 months (stat. period) minutes | 0              | 1 1    | 0       | 0      |
| Total Number applications         |