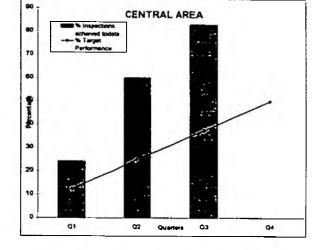

---|------|-------|
| Sampling visits programmed | 2463 | 2042 | 2042 | 2042  |
| Actual visits achieved     | 1992 | 1877 | 1826 | 2306  |
| % Inspections Achieved     | 80.9 | 91.9 | 89.4 | 112.9 |
| % Target Performance       | 100  | 100  | 100  | 100   |

PIR Inspections

#### Q1 & Q 2 - 1999/2000

CORPORATE PERFORMANCE MONITORING REPORT April 99 - September 99





Annual No. Programmed Visits/FER |1999/00 |139



|                                    | 為 01 🎕 | \$\$Q2\$ | #:Q3 - | ä£Q4 |
|------------------------------------|--------|----------|--------|------|
| Actual Inspections this Quarter 2" | 127    | 138      | 115    |      |
| % Inspections achieved todate      | 13.2   | 27.5     | 39.4   |      |
| % Target Performance               | 12.5   | 25       | 37.5   | 50   |



.

| the second se | <b>然</b> 01接 | 202  | 037  | 04 |
|-----------------------------------------------------------------------------------------------------------------|--------------|------|------|----|
| Actual Inspections this Quarter Mar                                                                             | 54           | 80   | 51   | -  |
| % Inspections achieved todate                                                                                   | 24.2         | 60.1 | 83.0 |    |
| % Target Performance                                                                                            | 12.5         | 25   | 37.5 | 50 |



|                                    | i⊶ Q1‰ | S 02 - | Q3 14 | Q4 |
|------------------------------------|--------|--------|-------|----|