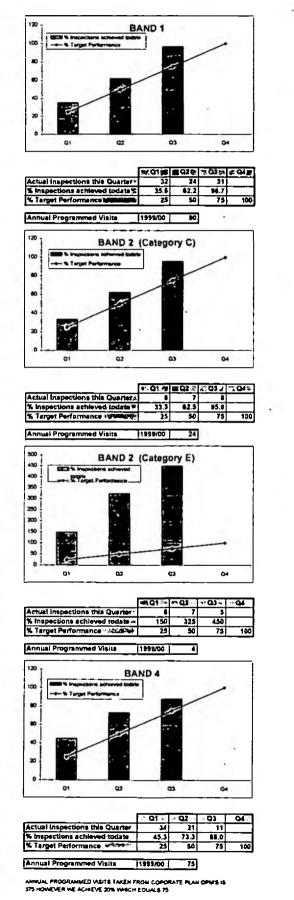

|
| % Target Performance                                                                                            | 12.5         | 25   | 37.5 | 50 |



|                                    | i⊶ Q1‰ | S 02 - | Q3 14 | Q4 |
|------------------------------------|--------|--------|-------|----|
| Actual Inspections this Quarter 31 | 216    | 248    | 216   |    |
| % Inspections achieved todate way. | 16.3   | 35.0   | 51.2  |    |
| % Target Performance               | 12.5   | 25     | 37.5  | 50 |

Annual No. Programmed Visits/FER 1999/00 1327

NOTE: INSPECTION INCLUDE PROGRAMMED, REACTIVE & OTHER VISITS BUT NOT APPLICATION RELATED NOTE: TARGET PERFORMANCE IS 50% OF ANNUAL NO. PROGRAMMED VISITS

Q1, Q 2 & Q3 - 1999/2000

CORPORATE PERFORMANCE MONITORING REPORT April 99 - December 99





NOTE: TARGET PERFORMANCE IS 100% OF ANNUAL NO. PROGRAMMED VISITS





Annual Programmed Visits | 1995/00 | 31]



|                                 | जन्म 🖬 🛲 | 14 Q2 ::: | - Q3 F | <b>a 04</b> ~ |
|---------------------------------|----------|-----------|--------|---------------|
| Actual inspections this Quarter | 1        | 1         | 1      |               |
| % Inspections achieved todate   | 33,3     | 66.7      | 100.0  |               |
| % Target Performance Holland    | 25       | 50        | 75     | 100           |



|                                 | 144Q1%8 | + Q2 | ~ Q1 a | 9   |
|---------------------------------|---------|------|--------|-----|
| Actual Inspections this Quarter | 3       | 1    | 4      |     |
| % Inspections achieved todate   | 10      | 13   | 27