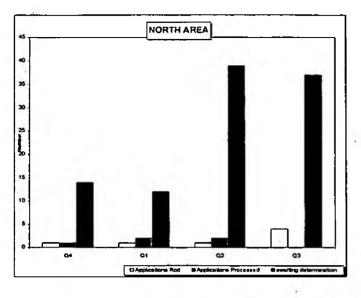

|---------------------------------------|-----|------|-----|-----|
| Applications B/F                      | 132 | 103  | 89  | 106 |
| Applications Rcd                      | 69  | 41   | 63  | 40  |
| Applications Processed                | 85  | 55   | 36  | 50  |
| Applications Withdrawn                | 3   | 0    | 0   | 0   |
| >12 months mit # ***                  | 1   | 0    | 0   | 15  |
| >6 to 12 months                       | 0   | 0    | 0   | 4   |
| >4 to 6 months                        | 39  | 0    | 0   | 3   |
| 0 to 4 months 19                      | 63  | 0    | 0   | 74  |
| Total Number applications             | 103 | 89   | 106 | 96  |

Waste - Applications Profile (including MRS)

Q4 - 1998/99

.

CORPORATE PERFORMANCE MONITORING REPORT January 99 - December 99



| E                         | Q4 - | Q1 | Q2  | Q3  |
|---------------------------|------|----|-----|-----|
| Applications B/F          | 14   | 14 | 12  | .39 |
| Applications Rcd          | 1    | 1  | 1   | 4   |
| Applications Processed    | 1    | 2  | - 2 | 0   |
| Applications Rejected     | Q    | 1  | 0   | 6   |
| > 12 months               | 10   | 10 | 36  | 30  |
| < 4 to 12 months          | 2    | 0  | 2   | 2   |
| < 4 months (stat. period) | 2    | 2  | 1   | 5   |
| Total Number applications | 14   | 12 | 39  | 37  |

.

.

identified respectly as part of MRS Project. New included in standard OPIFs as part of backlog.



|                                                     | Q4   | Q1 | Q2 | Q3 Att |
|-----------------------------------------------------|------|----|---