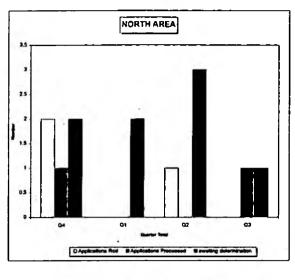

s B/F                         | 37          | 57          | 45 | 39   |  |
| Applications Red Methal Wall as a second | 39          | 22          | 34 | 22   |  |
| Applications Processed                   | 25          | 25          | 43 | 27   |  |
| Applications Withdrawn                   | 5           | 0           | 11 | 9    |  |
| > 12 months and a second second second   | 14          | 17          | 9  | 6    |  |
| >4 to 12 months                          | 5           | 18          | 16 | 8    |  |
| 0 to 4 months in the sett excession      | 38          | 10          | 14 | 12   |  |
| Total Number applications                | 57          | 45          | t9 | 26   |  |

R.S.R - Applications Profile (Band 4)

.

CORPORATE PERFORMANCE MONITORING REPORT January 99 - December 99



|                                                     | Q4 | Q1  | Q2 | Q) |
|-----------------------------------------------------|----|-----|----|----|
| Applications B/F                                    | 1  | 2   | 2  | 3  |
| Applications Rtd                                    | 2  | 0   | 1  | 0  |
| Applications Processed                              | 1  | - 0 |    | 1  |
| Applications Withdrawn                              | 0  | 0   | 0  | 1  |
| >4 to 8 months ****                                 | 0  | 0   | 2  | 0  |
| 0 to 4 months 12 miles                              | 2  | 2   | 1  | 1  |
| Total Number applications<br>swatting detarmination | 2  | 2   | 3  | 1  |



|                                                     | 38 × C4 + 10 | 部會自由時間 | Q2 | Q3 |
|-----------