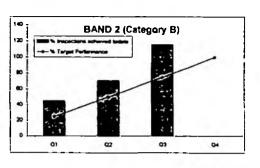

| 12.5         | 25   | 37.5 | 50 |



|                                    | i⊶ Q1‰ | S 02 - | Q3 14 | Q4 |
|------------------------------------|--------|--------|-------|----|
| Actual Inspections this Quarter 31 | 216    | 248    | 216   |    |
| % Inspections achieved todate way. | 16.3   | 35.0   | 51.2  |    |
| % Target Performance               | 12.5   | 25     | 37.5  | 50 |

Annual No. Programmed Visits/FER 1999/00 1327

NOTE: INSPECTION INCLUDE PROGRAMMED, REACTIVE & OTHER VISITS BUT NOT APPLICATION RELATED NOTE: TARGET PERFORMANCE IS 50% OF ANNUAL NO. PROGRAMMED VISITS

Q1, Q 2 & Q3 - 1999/2000

CORPORATE PERFORMANCE MONITORING REPORT April 99 - December 99





NOTE: TARGET PERFORMANCE IS 100% OF ANNUAL NO. PROGRAMMED VISITS





Annual Programmed Visits | 1995/00 | 31]



|                                 | जन्म 🖬 🛲 | 14 Q2 ::: | - Q3 F | <b>a 04</b> ~ |
|---------------------------------|----------|-----------|--------|---------------|
| Actual inspections this Quarter | 1        | 1         | 1      |               |
| % Inspections achieved todate   | 33,3     | 66.7      | 100.0  |               |
| % Target Performance Holland    | 25       | 50        | 75     | 100           |



|                                 | 144Q1%8 | + Q2 | ~ Q1 a | 9   |
|---------------------------------|---------|------|--------|-----|
| Actual Inspections this Quarter | 3       | 1    | 4      |     |
| % Inspections achieved todate   | 10      | 13   | 27     |     |
| X Target Parformance            | 25      | 50   | 75