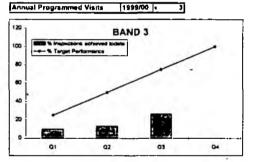

ER 1999/00 1327

NOTE: INSPECTION INCLUDE PROGRAMMED, REACTIVE & OTHER VISITS BUT NOT APPLICATION RELATED NOTE: TARGET PERFORMANCE IS 50% OF ANNUAL NO. PROGRAMMED VISITS

Q1, Q 2 & Q3 - 1999/2000

CORPORATE PERFORMANCE MONITORING REPORT April 99 - December 99





NOTE: TARGET PERFORMANCE IS 100% OF ANNUAL NO. PROGRAMMED VISITS





Annual Programmed Visits | 1995/00 | 31]



|                                 | जन्म 🖬 🛲 | 14 Q2 ::: | - Q3 F | <b>a 04</b> ~ |
|---------------------------------|----------|-----------|--------|---------------|
| Actual inspections this Quarter | 1        | 1         | 1      |               |
| % Inspections achieved todate   | 33,3     | 66.7      | 100.0  |               |
| % Target Performance Holland    | 25       | 50        | 75     | 100           |



|                                 | 144Q1%8 | + Q2 | ~ Q1 a | 9   |
|---------------------------------|---------|------|--------|-----|
| Actual Inspections this Quarter | 3       | 1    | 4      |     |
| % Inspections achieved todate   | 10      | 13   | 27     |     |
| X Target Parformance            | 25      | 50   | 75     | 100 |

.

Annual Programmed Visita (1999/00) 30

ANNUAL PROGRAMMED VISITS TAKEN FROM COPORATE PLAN OPIN'S IS 50 HOWEVER WE ACHIEVE 37% WHICH EQUALS 30

#### WASTE Inspections

Q4 - 1998/99 & Q1, Q2 & Q3 - 1999/2000 CORPORATE PERFORMANCE MONITORING REPORT January 99 - December 99



24- Q4 15 MECINY MEQ200 10- Q3 24

| 1026 | 1001                | 1174                 | 822                                             |
|------|---------------------|------------