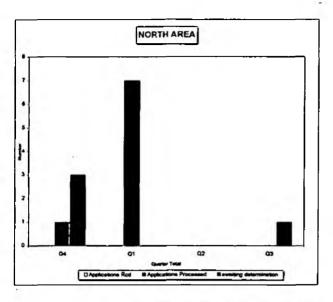

| 36        | 47       | 43    | 35       |

1801/0

#### Waste - Transfers Profile (including MRS) Q4 - 1998/99 (1) (2) (2) (3) - 1999/2000 CORPORATE PERFORMANCE MONITORING REPORT January 99 - December 99



|                                         | 104 av | ista <b>0</b> 1 📚 | 142.Q2% | Q3 😁 |
|-----------------------------------------|--------|-------------------|---------|------|
| Applications B/F succession and and     | 1      | 3                 | 0       | 0    |
| Applications Rcd + Hills + Hill + + + + | 3      | 4                 | 0       | 1    |
| Applications Processed                  | 1      | 7                 | 0       | 0    |
| Applications Rejected Managements and   | 0      | 0                 | 0       | 0    |
| >.12 months in the second second        | 0      | 0                 | 0       | 0    |
| < 4 to 12 months water and the          | 0      | 0                 | 0       | 0    |
| < 4 months (stat. period)               | 3      | 0                 | 0