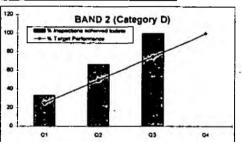

| 12.5         | 25   | 37.5 | 50 |



|                                    | i⊶ Q1‰ | S 02 - | Q3 14 | Q4 |
|------------------------------------|--------|--------|-------|----|
| Actual Inspections this Quarter 31 | 216    | 248    | 216   |    |
| % Inspections achieved todate way. | 16.3   | 35.0   | 51.2  |    |
| % Target Performance               | 12.5   | 25     | 37.5  | 50 |

Annual No. Programmed Visits/FER 1999/00 1327

NOTE: INSPECTION INCLUDE PROGRAMMED, REACTIVE & OTHER VISITS BUT NOT APPLICATION RELATED NOTE: TARGET PERFORMANCE IS 50% OF ANNUAL NO. PROGRAMMED VISITS

Q1, Q 2 & Q3 - 1999/2000

CORPORATE PERFORMANCE MONITORING REPORT April 99 - December 99





NOTE: TARGET PERFORMANCE IS 100% OF ANNUAL NO. PROGRAMMED VISITS





Annual Programmed Visits | 1995/00 | 31]



|                                 | जन्म 🖬 🛲 | 14 Q2 ::: | - Q3 F | <b>a 04</b> ~ |
|---------------------------------|----------|-----------|--------|---------------|
| Actual inspections this Quarter | 1        | 1         | 1      |               |
| % Inspections achieved todate   | 33,3     | 66.7      | 100.0  |               |
| % Target Performance Holland    | 25       | 50        | 75     | 100           |



|                                 | 144Q1%8 | + Q2 | ~ Q1 a | 9   |
|---------------------------------|---------|------|--------|-----|
| Actual Inspections this Quarter | 3       | 1    | 4      |     |
| % Inspections achieved todate   | 10      | 13   | 27     |     |
| X Target Parformance            | 25      | 50   | 75     | 100 |

.

Annual Programmed Visita (1999/