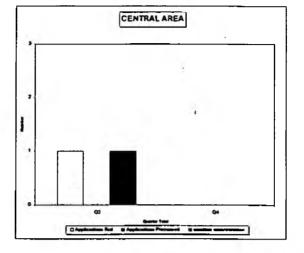

----|-----|----------------|
| Applications B/F                                    | 1           | \$             | 3   | a subsection   |
| Applications Rcd Withmail Statistics                | 10          |                |     |                |
| Applications Processed                              |             |                | X   |                |
| Applications Withdrawn Million                      | 0           |                | >   | re rar di      |
| >4 months and its in the state set                  | 0           |                | > < | di 1995        |
| 9 to 4 months down address and a second             | 6           |                | ><  | 01 1912 - 4913 |
| Total Number applications<br>availing determination | 6           | 0              | XX  |                |



|                                     | (iiie) (C4 ) (iii) | 1 <b>Q4</b> 1 4 | 3   | > <      |  |
|-------------------------------------|--------------------|-----------------|-----|----------|--|
| Applications 8/F                    | 3                  | 1               |     | $\times$ |  |
| Applications Rcd with a Aut         | 1                  |                 | X   | >        |  |
| Applications Processed              | 0                  |                 | X   | X        |  |
| Applications Withdrawn with heiding | 3                  |                 | > < | $\sim$   |  |
| >4 months adamas are arrested       | 0                  |                 | > < | $\geq$   |  |
| 0 to 4 months will a set a state of | 1                  |                 | X   | X        |  |
| Tota