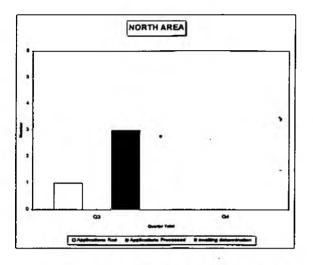

| 2    | 4  | 3  | X      |

#### NORTH WEST REGION R.S.R - Variations Profile (Band 4)

G3 & G4 -1999/2000 CORPORATE PERFORMANCE MONITORING REPORT September 99 - March 00



|                                        | C |   |        | a ko di     |
|----------------------------------------|---|---|--------|-------------|
| Applications 8/F                       | 2 | 3 | 义      |             |
| Applications Rcd. all states and all a | 1 |   | X      |             |
| Applications Processed                 | 0 |   | $\geq$ | 8 18 - 40   |
| Applications Withdrawn                 | 0 |   | > <    | of an other |
| *> months data states into entroom ><  | 0 |   | X      | di ju oga   |
| 0 to 4 months will see will see        | 3 |   | ><     |             |
| Total Number applications              |   |   | ><     | a. 197 alb  |
| awaiting determination                 | 3 | 0 | ><     | i ha sali   |



|                                                     |