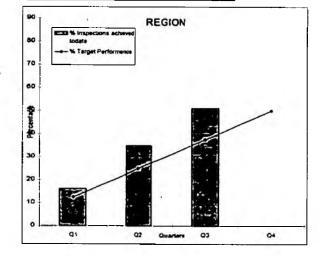

ctions achieved todate      | 13.2   | 27.5     | 39.4   |      |
| % Target Performance               | 12.5   | 25       | 37.5   | 50   |



.

| the second se | <b>然</b> 01接 | 202  | 037  | 04 |
|-----------------------------------------------------------------------------------------------------------------|--------------|------|------|----|
| Actual Inspections this Quarter Mar                                                                             | 54           | 80   | 51   | -  |
| % Inspections achieved todate                                                                                   | 24.2         | 60.1 | 83.0 |    |
| % Target Performance                                                                                            | 12.5         | 25   | 37.5 | 50 |



|                                    | i⊶ Q1‰ | S 02 - | Q3 14 | Q4 |
|------------------------------------|--------|--------|-------|----|
| Actual Inspections this Quarter 31 | 216    | 248    | 216   |    |
| % Inspections achieved todate way. | 16.3   | 35.0   | 51.2  |    |
| % Target Performance               | 12.5   | 25     | 37.5  | 50 |

Annual No. Programmed Visits/FER 1999/00 1327

NOTE: INSPECTION INCLUDE PROGRAMMED, REACTIVE & OTHER VISITS BUT NOT APPLICATION RELATED NOTE: TARGET PERFORMANCE IS 50% OF ANNUAL NO. PROGRAMMED VISITS

Q1, Q 2 & Q3 - 1999/2000

CORPORATE PERFORMANCE MONITORING REPORT April 99 - December 99





NOTE: TARGET PERFORMANCE IS 100% OF ANNUAL NO. PROGRAMMED VISITS





Annual Programmed Visits | 1995/00 | 31]



|                                 | जन