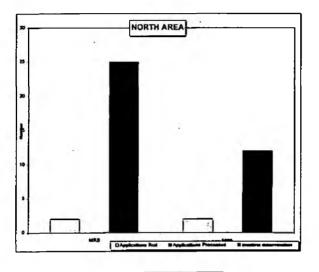

|
| Total Number applications | 23 | 19 | 19 | 16 |



| · 「                       | Q4  | Q1 | Q2  | Q3  |
|---------------------------|-----|----|-----|-----|
| Applications B/f          | 94  | 93 | 61  | 103 |
| Applications Rcd          | 14  | 7  | 10  | 9   |
| Applications Processed    | 11  | 18 | 15  | 4   |
| Applications Rejected     | - 4 | 1  | 1   | 10  |
| > 12 months               | \$5 | 53 | 69  | 69  |
| < 4 to 12 months          | 17  | 14 | 24  | 17  |
| < 4 months (stat. period) | 21  | 14 | 10  | 12  |
| Total Number applications |     |    | •   |     |
| awaiting determination    | 93  | 81 | 103 | 98  |

# NORTH WEST REGION MRS Applications Profile against Waste Application Profile

03 - 1999/2000 CORPORATE PERFORMANCE MONITORING REPORT Occuber 99 - December 99



|