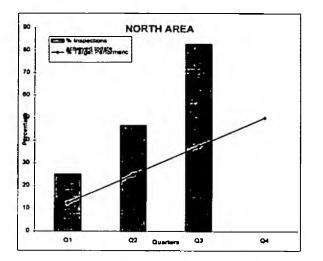

| 02 . | · Q3  |
|----------------------------|------|--------|------|-------|
| Sampling visits programmed | 683  | 578    | 578  | 578   |
| Actual visits achieved     | 603  | 578    | 438  | 788   |
| % Inspections Achieved 🕮 🦇 | 88.3 | 100    | 75.8 | 136.3 |
| % Target Performance       | 100  | 100    | 100  | 100   |



|                            | Q4   | 01   | Q2   | Q3    |
|----------------------------|------|------|------|-------|
| Sampling visits programmed | 2463 | 2042 | 2042 | 2042  |
| Actual visits achieved     | 1992 | 1877 | 1826 | 2306  |
| % Inspections Achieved     | 80.9 | 91.9 | 89.4 | 112.9 |
| % Target Performance       | 100  | 100  | 100  | 100   |

PIR Inspections

#### Q1 & Q 2 - 1999/2000

CORPORATE PERFORMANCE MONITORING REPORT April 99 - September 99





Annual No. Programmed Visits/FER |1999/00 |139



|                                    | 為 01 🎕 | \$\$Q2\$ | #:Q3 - | ä£Q4 |
|------------------------------------|--------|----------|--------|------|
| Actual Inspections this Quarter 2" | 127    | 138      | 115    |      |
| % Inspections achieved todate      | 13.2   | 27.5     | 39.4   |      |
| % Target Performance               | 12.5   | 25       | 37.5   | 50   |



.

| the second se | <b>然</b> 01接 | 202  | 037  | 04 |
|-----------------------------------------------------------------------------------------------------------------|--------------|------|------|----|
| Actual Inspections this Quarter Mar                                                                             | 54           | 80   | 51   | -  |
| % Inspectio