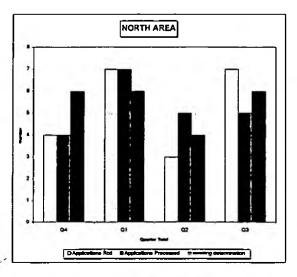

ssed 482要型型                | 8          |          | 5       | 3          |
| Applications Rejected Intelligences          | 3          | 0        | 2       | 3          |
| > 12 months allows which all                 | 14         | 11       | 6       | 3          |
| < 4 to.12 months a second state and a second | 4          | 1        | 5       | 0          |
| < 4 months (stat period) #2003               | 1          | \$       | 3       | 11         |
| Total Number applications (######            |            |          |         |            |
| ewaiting determination                       | 19         | 18       | 14      | 14         |

#### NORTH WEST REGION Water Resources - Applications Profile Q4 - 1998/99

Ţ .

CORPORATE PERFORMANCE MONITORING REPORT January 99 - December 99



|                                         | 04 | Q1 | Q2  | C) |
|-----------------------------------------|----|----|-----|----|
| Applications B/F                        | 6  | 6  | 6   | 4  |
| Applications Red                        | 4  | 7  | 1 3 | 7  |
| Applications Processed                  | 4  | 7  | 5   | 5  |
| > 12 months and the concession          | 0  | 0  | 0   | 0  |
| >8 to 12 months The second second       | 0  | 1  | 1   | 0  |
| >3 to 6 months Silits Hundrick Side and | 3  | 0  | 1   | 0  |
| 0 to 3 months                           | 3  | 5  | 2   |    |
| Total Number applications               |    | 6  | 4   |    |



|                                                     | - Q4 | Q1 | 02 | 03 |
|-----------------------------------------------------|------|----|