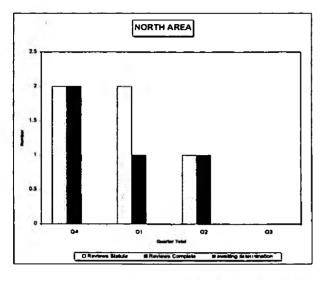

0    | 0   | 1  | 1    |
| > 12 months and all and an | 3    | _ 2 | 2  | 1    |
| >6 to 12 months                                                                                                | 2    | 1   | 2  | 2    |
| >4 to 8 months                                                                                                 | 0    | 1   | 1  | 0    |
| 0 to 4 months 2 4 1 4                                                                                          | 3    | 3   | 1  | 7    |
| Total Number applications<br>awaiting determination                                                            |      | 7   | 6  | - 10 |

#### NORTH WEST REGION P.I.R - 4 Yearty Review Profile Q4 - 1998/99 Q1, Q2 & Q3 - 1999/2000 CORPORATE PERFORMANCE MONITORING REPORT January 99 - December 99



Q4 ..... Q1 ..... Q2 ...... Q3 .....

| Reviews B/F The State Review States  | 2   | 0 | 0 | 0 |
|--------------------------------------|-----|---|---|---|
| Reviews Statute                      | 2   | 2 | 1 | 0 |
| Reviews Complete state states        | 2   | 1 | 1 | 0 |
| Reviews Overdue Complete (999-10)    | 2   | 1 | 0 | 0 |
| > 12 months in the second second     | 0   | 0 | 0 | 0 |
| >6 to 12 months from the second      | 0   | 0 | • | 0 |
| >3 to 6 months inditionation and and | · 0 | 0 | 0 | 0 |
| 0 to 3 months # SHE SER PROPERTY.    | 0   | 0 | 0 | 0 |
| Total Number reviews                 | D   | D | 0 | • |



| S. S. S. State of the second second     |    | A Q1 A | C C Q2 % C | No. 01 |
|-----------------------------------------|----|--------|------------|--------|
| Rovie