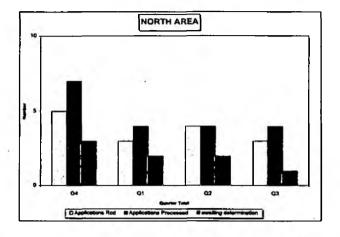

------|
| Applications B/F                                    | 1  | 9     | 10 | 6    |
| Applications Red                                    | 5  | 4     | 1  | 1    |
| Applications Processed                              | 4  | 3     | 6  | 1    |
| Applications Withdrawn                              | 0  | 0     | 0  | 2    |
| > 12 months + 6 Historia (Section 1) + 13           | 3  | 3     | 2  | 1    |
| >4 to 12 months and a first state                   | 1  | 0     | 0  | 2    |
| 0 to 4 months                                       | 5  | 7     | 4  | 1    |
| Total Number applications<br>eventing determination | ,  | 10    | 6  | 4    |

NORTH WEST REGION P.I.R - Non-Substantial Variations Profile

04 - 1999/2000 CORPORATE PERFORMANCE MONITORING REPORT January 99 - December 99



|                                       | 214 Q4 25 | 10 M O1. | Q2 | a, Q3 |
|---------------------------------------|-----------|----------|----|-------|
| Applications B/F                      | 5         | 3        | 2  | 2     |
| Applications Rcd Wetter Including     | 5         | 3        | 4  | 3     |
| Applications Processed                | 7         | 4        | 4  | 4     |
| Applications Withdrawn                | 0         | 0        | 0  | 0     |
| > 12 months in Hilling and Allen      | 1         | 1        | 1  | 1     |
| >4 to 12 months maintenance           | 1         | 0        | 0  | 0     |
| 0 to 4 months manufacture oppositions | 1         | 1        | 1  | 0     |
| Total Number applications             | 3         | 2        | 2  | 1     |



| _ |