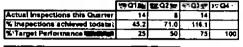

| 12.5         | 25   | 37.5 | 50 |



|                                    | i⊶ Q1‰ | S 02 - | Q3 14 | Q4 |
|------------------------------------|--------|--------|-------|----|
| Actual Inspections this Quarter 31 | 216    | 248    | 216   |    |
| % Inspections achieved todate way. | 16.3   | 35.0   | 51.2  |    |
| % Target Performance               | 12.5   | 25     | 37.5  | 50 |

Annual No. Programmed Visits/FER 1999/00 1327

NOTE: INSPECTION INCLUDE PROGRAMMED, REACTIVE & OTHER VISITS BUT NOT APPLICATION RELATED NOTE: TARGET PERFORMANCE IS 50% OF ANNUAL NO. PROGRAMMED VISITS

Q1, Q 2 & Q3 - 1999/2000

CORPORATE PERFORMANCE MONITORING REPORT April 99 - December 99





NOTE: TARGET PERFORMANCE IS 100% OF ANNUAL NO. PROGRAMMED VISITS





Annual Programmed Visits | 1995/00 | 31]



|                                 | जन्म 🖬 🛲 | 14 Q2 ::: | - Q3 F | <b>a 04</b> ~ |
|---------------------------------|----------|-----------|--------|---------------|
| Actual inspections this Quarter | 1        | 1         | 1      |               |
| % Inspections achieved todate   | 33,3     | 66.7      | 100.0  |               |
| % Target Performance Holland    | 25       | 50        | 75     | 100           |



|                                 | 144Q1%8 | + Q2 | ~ Q1 a | 9   |
|---------------------------------|---------|------|--------|-----|
| Actual Inspections this Quarter | 3       | 1    | 4      |     |
| % Inspections achieved todate   | 10      | 13   | 27     |     |
| X Target Parformance            | 25      | 50   | 75