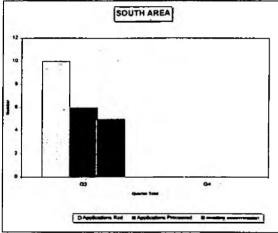

E PERFORMANCE MONITORING REPORT September 99 - March 00



|                                        | C |   |        | a ko di     |
|----------------------------------------|---|---|--------|-------------|
| Applications 8/F                       | 2 | 3 | 义      |             |
| Applications Rcd. all states and all a | 1 |   | X      |             |
| Applications Processed                 | 0 |   | $\geq$ | 8 18 - 40   |
| Applications Withdrawn                 | 0 |   | > <    | of an other |
| *> months data states into entroom ><  | 0 |   | X      | di ju oga   |
| 0 to 4 months will see will see        | 3 |   | ><     |             |
| Total Number applications              |   |   | ><     | a. 197 alb  |
| awaiting determination                 | 3 | 0 | ><     | i ha sali   |



|                                                     | 6689 03 666 | stine O4 dias- | 1   |                |
|-----------------------------------------------------|-------------|----------------|-----|----------------|
| Applications B/F                                    | 1           | \$             | 3   | a subsection   |
| Applications Rcd Withmail Statistics                | 10          |                |     |                |
| Applications Processed                              |             |                | X   |                |
| Applications Withdrawn Million                      | 0           |                | >   | re rar di      |
| >4 months and its in the state set                  | 0           |                | > < | di 1995        |
| 9 to 4 months down address