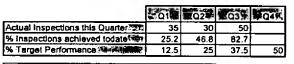

02 . | · Q3  |
|----------------------------|------|--------|------|-------|
| Sampling visits programmed | 683  | 578    | 578  | 578   |
| Actual visits achieved     | 603  | 578    | 438  | 788   |
| % Inspections Achieved 🕮 🦇 | 88.3 | 100    | 75.8 | 136.3 |
| % Target Performance       | 100  | 100    | 100  | 100   |



|                            | Q4   | 01   | Q2   | Q3    |
|----------------------------|------|------|------|-------|
| Sampling visits programmed | 2463 | 2042 | 2042 | 2042  |
| Actual visits achieved     | 1992 | 1877 | 1826 | 2306  |
| % Inspections Achieved     | 80.9 | 91.9 | 89.4 | 112.9 |
| % Target Performance       | 100  | 100  | 100  | 100   |

PIR Inspections

#### Q1 & Q 2 - 1999/2000

CORPORATE PERFORMANCE MONITORING REPORT April 99 - September 99





Annual No. Programmed Visits/FER |1999/00 |139



|                                    | 為 01 🎕 | \$\$Q2\$ | #:Q3 - | ä£Q4 |
|------------------------------------|--------|----------|--------|------|
| Actual Inspections this Quarter 2" | 127    | 138      | 115    |      |
| % Inspections achieved todate      | 13.2   | 27.5     | 39.4   |      |
| % Target Performance               | 12.5   | 25       | 37.5   | 50   |



.

| the second se | <b>然</b> 01接 | 202  | 037  | 04 |
|-----------------------------------------------------------------------------------------------------------------|--------------|------|------|----|
| Actual Inspections this Quarter Mar                                                                             | 54           | 80   | 51   | -  |
| % Inspections