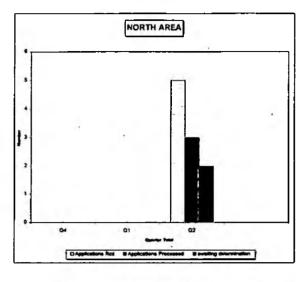

| 7             | > <    |
| Applications Processed    | 7      | 5           | 7             | $\sim$ |
| Applications Withdrawn    | 0      | 0           | 0             | > <    |
| > 12 months               | 0      | 0           | C             | > <    |
| >6 to 12 months           | 0      | 0           | - 0           | > <    |
| >4 to 8 months            | 0      | 1           | 1             | > <    |
| 0 to 4 months             | 4      | 2           | 2             | ><     |
| Total Number applications | i —    |             |               | > <    |
| awaiting determination    | 4      | 3           | 3             | ><     |

# NORTH WEST REGION R.S.R - Minor Variations Profile (Band 4) Q4 - 1999999 CORPORATE PERFORMANCE MONITORING REPORT January 99 - Separate 99



|                                     | Bradit Q4 Sitte | Q1  | Q2 | > < |
|-------------------------------------|-----------------|-----|----|-----|
| Applications B/F                    | 0               | 0   | 0  | *   |
| Applications Red                    | 0               | 0   | 5  | >   |
| Applications Processed              | 0               | 0   | 3  | ><  |
| Applications Withdrawn              | 0               | . 0 | 0  |     |
| > 12 months set from the set of the | •               | 0   | 0  | No. |
| >I to 12 months                     | 0               | 0   | 0  | ka  |
| > to 6 months                       | 0               | 0   | 0  | ><  |
| 0 to 4 months man and the state     | 0               |     | 2  | *   |
| Total Number applications           | o