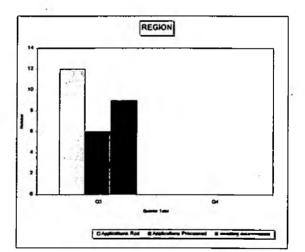

--|--|
| Applications 8/F                    | 3                  | 1               |     | $\times$ |  |
| Applications Rcd with a Aut         | 1                  |                 | X   | >        |  |
| Applications Processed              | 0                  |                 | X   | X        |  |
| Applications Withdrawn with heiding | 3                  |                 | > < | $\sim$   |  |
| >4 months adamas are arrested       | 0                  |                 | > < | $\geq$   |  |
| 0 to 4 months will a set a state of | 1                  |                 | X   | X        |  |
| Total Number applications           |                    |                 | ><  | X        |  |
| awaiting determination              | 1                  | • •             | > < | > <      |  |



|                                     | 648 <b>01</b> 883 | 19900 04 1994 | 80.        |       |
|-------------------------------------|-------------------|---------------|------------|-------|
| Applications B/F/2940300960 (Insult | 6                 | 9             | in .       | X     |
| Applications Red Sasestering        | 12                |               | SP THE     |       |
| Applications Processed              | 6                 |               |            | >     |
| Applications Withdrawn              | 3                 |               | ><         | ><    |
| > months in the second              | 0                 |               | tow de     |       |
| 0 to 4 months at 12 and 2 and 2     | •                 |               | ><         |       |
| Total Number applica