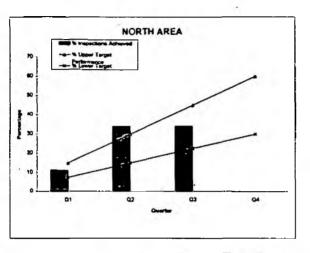

#### CORPORATE PERFORMANCE REPORT 1999/2000

This booklet contains, for future reference, a complete or partial set of the following performance data and reports for - 1999/2000

North Area Customer Charter Performance Quarterly OPM's

CUSTOMER CHARTER PERFORMANCE

Q4 1998/99 & Q1, Q2 & Q3 1999/2000

NORTH AREA