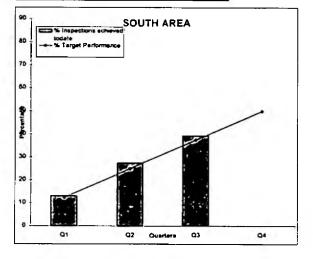

-|--------|------|-------|
| Sampling visits programmed | 683  | 578    | 578  | 578   |
| Actual visits achieved     | 603  | 578    | 438  | 788   |
| % Inspections Achieved 🕮 🦇 | 88.3 | 100    | 75.8 | 136.3 |
| % Target Performance       | 100  | 100    | 100  | 100   |



|                            | Q4   | 01   | Q2   | Q3    |
|----------------------------|------|------|------|-------|
| Sampling visits programmed | 2463 | 2042 | 2042 | 2042  |
| Actual visits achieved     | 1992 | 1877 | 1826 | 2306  |
| % Inspections Achieved     | 80.9 | 91.9 | 89.4 | 112.9 |
| % Target Performance       | 100  | 100  | 100  | 100   |

PIR Inspections

#### Q1 & Q 2 - 1999/2000

CORPORATE PERFORMANCE MONITORING REPORT April 99 - September 99





Annual No. Programmed Visits/FER |1999/00 |139



|                                    | 為 01 🎕 | \$\$Q2\$ | #:Q3 - | ä£Q4 |
|------------------------------------|--------|----------|--------|------|
| Actual Inspections this Quarter 2" | 127    | 138      | 115    |      |
| % Inspections achieved todate      | 13.2   | 27.5     | 39.4   |      |
| % Target Performance               | 12.5   | 25       | 37.5   | 50   |



.

| the second se | <b>然</b> 01接 | 202  | 037  | 04 |
|-----------------------------------------------------------------------------------------------------------------|--------------|------|------|----|
| Actual Inspections this Quarter Mar                                                                             | 54           | 80   | 51   | -  |
| % Inspections achieved todate