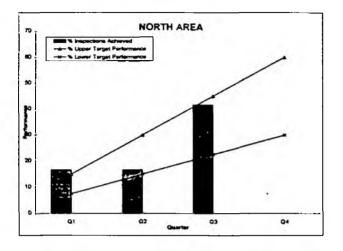

vice Service | 5    | 13     | 6    |         |
| % Inspections Achieved            | 8    | 30     | 43   | #VALUE! |
| % Upper-Target Performance 44     | 15   | 30     | 45   | 60      |
| % Lower-Target Performance ##5    | 7.5  | 15     | 22.5 | 30      |

Annual Programmed Inspections 199500 60



|                            | Q1  | Q2 | Q3   | - Q4    |
|----------------------------|-----|----|------|---------|
| Actual Inspection          | 27  | 39 | 16   | #VALUE! |
| % Inspections Achieved-    | 13  | 33 | 41   | #VALUE! |
| % Upper Target Performance | 15  | 30 | 45   | 60      |
| % Lower Target Performance | 7.5 | 15 | 22.5 | 30      |

۰.

#### WATER RESOURCES - Small Sites Inspections

Q1, Q2 & Q3 - 1999/2000 CORPORATE PERFORMANCE MONITORING REPORT April 99 - December 99



| Actual Inspection Contraction  | 2   | 0  | 3    |         |
|--------------------------------|-----|----|------|---------|
| % Inspections Achieved         | 17  | 17 | 42   | #VALUE! |
| % Upper Target Performance *** | 15  | 30 | 45   | 60      |
| % Lower Target Performance***  | 7.5 | 15 | 22.5 | 30      |



|                              | - Q1 - * | -75 Q2 % | a Q3 🚓 | ça Q4 💊 |
|------------------------------|----------|----------|--------|---------|
| Actual Inspection            | 0        | 0        | 2      |         |
| % Inspections Achieved       | 0        | 0        | 14     | #VALUE! |
| % Upper Target Performance   | 15       | 30       | 45     | 60      |
| % Lower Target Performance 🥙 | 7.5      | 15       | 22.5   | 30      |

Annual Programmed Inspections 1899/