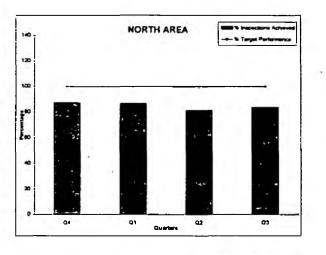

the             | 15      | 24   | 12 | 20    |
| Applications Processed                    | 27      | 23   | 19 | 25    |
| > 12 months contracted and a second state | 16      | 18   | 16 | 6     |
| >4 to 12 months management                | 4 .     | 5    | 2  | 2     |
| >3 to 6 months that the state of the      | 5       | 3    | 3  | 0     |
| 0 to 3 months see a second                | 12      | 16   | 12 | 18    |
| Total Number applications                 |         |      |    |       |
| swelting determination                    | 35      | 40   | 33 | 28    |

## **INSPECTION GRAPHS**

Q4 1998/99 & Q1, Q2 & Q3 1999/2000

#### WATER QUALITY Enforcement Sampling INSPECTION

Q4 - 1998/99 & Q1, Q2 & Q3 - 1999/2000 CORPORATE PERFORMANCE MONITORING REPORT January 99 - December 99



| Г                          | Q4 👘 | A. Q1 V. | 1- Q2 | . th Q3 |
|----------------------------|------|----------|-------|---------|
| Sampling visits programmed | 776  | 645      | 645   | 645     |
| Actual visits achieved     | 678  | 560      | 525   | 541     |
| % Inspections Achieved     | 87,4 | 66.6     | 81.4  | 83.9    |
| % Target Parformance       | 100  | 100      | 100   | 100     |



|                            | Q4   | 10.  | Q2    | t. Q3 |
|----------------------------|------|------|-------|-------|
| Sampling visits programmed | 1004 | 819  | 819   | 819   |
| Actual visits achieved     | 711  | 739  | 863   | 977   |
| % Inspections Achieved     | 70.8 | 90.2 | 105.4 | 119.3 |
| % Target Performance       | 100  | 100  | 100   | 100   |

Cert

rele Parvera

4



|