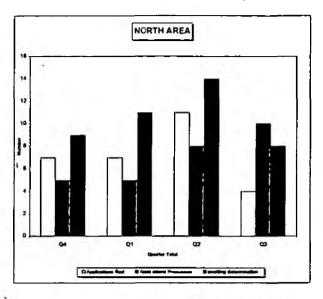

-|
| Applications B/F/2940300960 (Insult | 6                 | 9             | in .       | X     |
| Applications Red Sasestering        | 12                |               | SP THE     |       |
| Applications Processed              | 6                 |               |            | >     |
| Applications Withdrawn              | 3                 |               | ><         | ><    |
| > months in the second              | 0                 |               | tow de     |       |
| 0 to 4 months at 12 and 2 and 2     | •                 |               | ><         |       |
| Total Number applications           | •                 | 4             | $\lesssim$ | $\gg$ |

Water Quality - Applications Profile Q4 - 1998/99

CORPORATE PERFORMANCE MONITORING REPORT January 99 - December 99



|                           | 28 Q4 🔍 | 100 Q1 (Mail | · Q2 | STER Q3 |
|---------------------------|---------|--------------|------|---------|
| Applications B/F          | Y       | 9            | 11   | 14      |
| Applications Rcd          | 7       | 7            | 11   | - 4     |
| Applications Processed    | 6       | 6            | 8    | 10      |
| Applications Withdrawn    | 0       | 0            | 0    | 0       |
| >12 months                | 0       |              |      | 0       |
| >6 to 12 months           | 0       |              |      | 1       |
| >4 to 6 months            | 1       | 1            |      | 1       |
| 0 to 4 months             | 8       |              |      | 6       |
| Total Number applications | 9       | 11           | 14   |         |



|