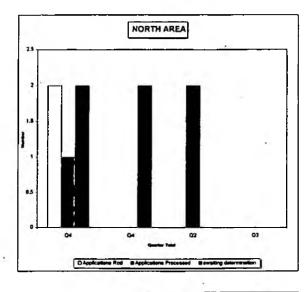

| 0          | 2         | 0  | 0                       |
| >3 to 6 months million a co co                                                                                   | 1          | 2         | 1  | 0                       |
| 0 to J months (* A R M C A A A                                                                                   | 2          | 5         | 6  | 0                       |
| Total Number reviews                                                                                             | 3          | •         | ,  | 13                      |

1901/00

Produced by Corporate Planning

## P.I.R - Substantial Variations Profile

CORPORATE PERFORMANCE MONITORING REPORT January 99 - December 99



|                                  |   | Q4 | Q2 | Q3 |
|----------------------------------|---|----|----|----|
| Applications B/F                 | 1 | 2  | 2  | 0  |
| Applications Rcd                 | 2 | Q  | 0  | 0  |
| Applications Processed Highlight | 1 | 0  | 2  | 0  |
| Applications Withdrawn           | 0 | 0  | 0  | 0  |
| > 12 months                      | Ö | 0  | 0  | 0  |
| H to 12 months                   | 0 | 0  | 0  | 0  |
| 0 to 4 months at a state of the  | 2 | 2  | 0  | 0  |
| Total Number applications        | 2 | 2  | 0  | 0  |



|                                 | pinds Q4 · | Q1 | Q2 | Q3 |
|---------------------------------|------------|----|----|----|
| Applications B/F Haddes Control | 4          | 3  | 4  | 3  |
| Applications Red                | 0