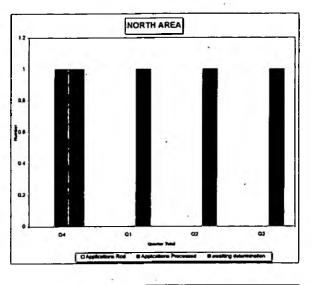

|                     |                     |                     | 2                   |                     |                     |                     |                     |                     |                     |                     |                     |
|                 |                 |                     |                     |                     |                     |                     |                     |                     |                     |                     |                     |                     |                     |
|                 | A REGIONAL PR I | A REGIONAL PR REPS. |

.

.

.

.



#### P.I.R - Applications Profile

.

04 - 1989/99 01, 02 & 03 - 1999/2000 CORPORATE PERFORMANCE MONITORING REPORT January 99 - December 99



|                                                    | SE 04 19 | Q1. | 1.4 02 det | 10 Q3 |
|----------------------------------------------------|----------|-----|------------|-------|
| Applications B/F                                   | 2        | 1   | 1          | 1     |
| Applications Red mit attanted to the               | 0        | 0   | 0          | 0     |
| Applications Processed                             | 1        | 0   | 0          | 0     |
| Applications Withdrawn                             | 0        | 0   | 0          | 0     |
| > 12 months : 1                                    | 1        | 1   | 1          | 1     |
| >4 to 12 months                                    | 0        | 0   | 0          | 0     |
| >4 to 8 months realized and the test               |