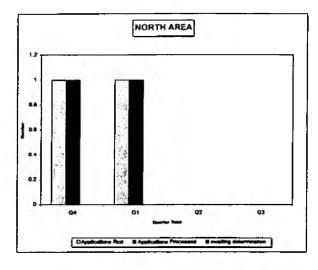

| 9      | 8           | 2 '   | 5  |  |  |
| Applications Processed                | 5      | 9           | 2     | 3  |  |  |
| Applications Rejected                 | 1      | 0           | 1     | 1  |  |  |
| > 12 months                           | 6      | 4           | 3     | 4  |  |  |
| < 4 to 12 months million shall be and | 2      | 4           | 7     | 6  |  |  |
| < 4 months (stat. period)             | 8      | 4           | 2     | 3  |  |  |
| Total Number applications             |        |             |       |    |  |  |
| ewaiting determination Section        | 15     | 12          | 12    | 13 |  |  |

1901-00

#### Waste - Surrenders Profile (including MRS)

04 - 1998/09 01, 02 & 03 - 1999/2000 CORPORATE PERFORMANCE MONITORING REPORT January 99 - December 99



|                                                           | Sel 04 2 S | 101 M | 445 Q2 101 | 189 QJ 7 4 |
|-----------------------------------------------------------|------------|-------|------------|------------|
| Applications B/F 125-amines and and                       | 0          | 0     | 0          | 0          |
| Applications Rcd                                          | 1          | 1     | 0          | 0          |
| Applications Processed ################################## | 1          | 1     | 0          | 0          |
| Applications Rejected Million Sciences                    | 0          | 0     | 0          | 0          |
| > 12 months M L                                           | 0          | 0     | 0          | 0          |
| < 4 to 12 months as maked shall