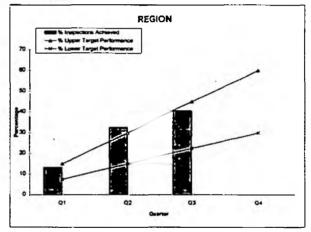

-------|------|----|------|---------|
| Actual Inspection          | 17   | 16 | 8    |         |
| % Inspections Achieved     | 17   | 34 | 42   | #VALUE! |
| % Upper Target Performance | 15   | 30 | 45   | 60      |
| % Lower Target Performance | 7.5  | 15 | 22.5 | 30      |

CENTRAL AREA 70 . . 20 10 . Q1 97 03 04 . Ovarta

.

|                                   | Q1 . | - Q2 . | Q3   | - Q4    |
|-----------------------------------|------|--------|------|---------|
| Actual Inspection Service Service | 5    | 13     | 6    |         |
| % Inspections Achieved            | 8    | 30     | 43   | #VALUE! |
| % Upper-Target Performance 44     | 15   | 30     | 45   | 60      |
| % Lower-Target Performance ##5    | 7.5  | 15     | 22.5 | 30      |

Annual Programmed Inspections 199500 60



|                            | Q1  | Q2 | Q3   | - Q4    |
|----------------------------|-----|----|------|---------|
| Actual Inspection          | 27  | 39 | 16   | #VALUE! |
| % Inspections Achieved-    | 13  | 33 | 41   | #VALUE! |
| % Upper Target Performance | 15  | 30 | 45   | 60      |
| % Lower Target Performance | 7.5 | 15 | 22.5 | 30      |

۰.

#### WATER RESOURCES - Small Sites Inspections

Q1, Q2 & Q3 - 1999/2000 CORPORATE PERFORMANCE MONITORING REPORT April 99 - December 99



| Actual Inspection Contraction  | 2   | 0  | 3    |         |
|--------------------------------|-----|----|------|---------|
| % Inspections Achieved         | 17  | 17 | 42   | #VALUE! |
| % Upper Target Performance *** | 15  | 30 | 45   | 60      |
| % Lower Target Performance***  | 7.5 | 15 | 22.