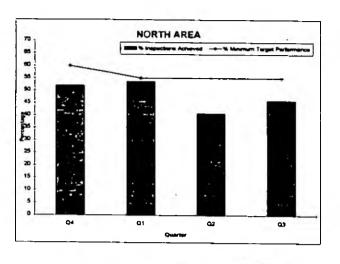

|
| % Inspections achieved todate   | 33,3     | 66.7      | 100.0  |               |
| % Target Performance Holland    | 25       | 50        | 75     | 100           |



|                                 | 144Q1%8 | + Q2 | ~ Q1 a | 9   |
|---------------------------------|---------|------|--------|-----|
| Actual Inspections this Quarter | 3       | 1    | 4      |     |
| % Inspections achieved todate   | 10      | 13   | 27     |     |
| X Target Parformance            | 25      | 50   | 75     | 100 |

.

Annual Programmed Visita (1999/00) 30

ANNUAL PROGRAMMED VISITS TAKEN FROM COPORATE PLAN OPIN'S IS 50 HOWEVER WE ACHIEVE 37% WHICH EQUALS 30

#### WASTE Inspections

Q4 - 1998/99 & Q1, Q2 & Q3 - 1999/2000 CORPORATE PERFORMANCE MONITORING REPORT January 99 - December 99



24- Q4 15 MECINY MEQ200 10- Q3 24

| 1026 | 1001                | 1174                 | 822                                             |
|------|---------------------|----------------------|-------------------------------------------------|
|      | 537                 | 479                  | 378                                             |
|      | 53.6                | 40.8                 | 46.0                                            |
| 60   | 55                  | 55                   | 55                                              |
|      | 1026<br>534<br>52.0 | 534 537<br>52.0 53.6 | 1026 1001 1174<br>534 537 479<br>52.0 53.6 40.8 |



|                                 | ₩Q4.册 | MQ114a | · - Q2 -* | - 03 |  |
|---------------------------------|-------|--------|---------