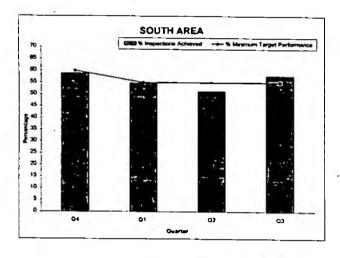

UALS 30

#### WASTE Inspections

Q4 - 1998/99 & Q1, Q2 & Q3 - 1999/2000 CORPORATE PERFORMANCE MONITORING REPORT January 99 - December 99



24- Q4 15 MECINY MEQ200 10- Q3 24

| 1026 | 1001                | 1174                 | 822                                             |
|------|---------------------|----------------------|-------------------------------------------------|
|      | 537                 | 479                  | 378                                             |
|      | 53.6                | 40.8                 | 46.0                                            |
| 60   | 55                  | 55                   | 55                                              |
|      | 1026<br>534<br>52.0 | 534 537<br>52.0 53.6 | 1026 1001 1174<br>534 537 479<br>52.0 53.6 40.8 |



|                                 | ₩Q4.册 | MQ114a | · - Q2 -* | - 03 |  |
|---------------------------------|-------|--------|-----------|------|--|
| WMP 4 Target Inspection         | 4276  | 4965   | 4784      | 4354 |  |
| Actual Inspection 4 1407 August | 2514  | 2717   | 2452      | 2516 |  |
| % Inspections Achieved          | 58.6  | 54.7   | 51.3      | 57.8 |  |
| % Minimum Target Performance    | 60    | 55     | 55        | 55   |  |



|                              | 104 7/5 | 54 Q1.07 | * Q2-9: | · Q3 |  |
|------------------------------|---------|----------|---------|------|--|
| WMP 4 Target Inspection      | 2231    | 2814     | 2846.25 | 2254 |  |
| Actual Inspection            | 1486    | 1456     | 1436    | 1094 |  |
| % Inspections Achieved       | 66.6    | 51,7