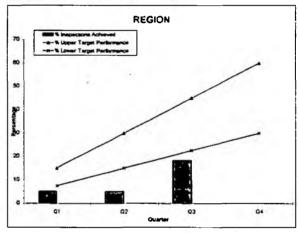

---|
| Actual Inspection            | 0        | 0        | 2      |         |
| % Inspections Achieved       | 0        | 0        | 14     | #VALUE! |
| % Upper Target Performance   | 15       | 30       | 45     | 60      |
| % Lower Target Performance 🥙 | 7.5      | 15       | 22.5   | 30      |

Annual Programmed Inspections 1899/00 14] 1



|                                       | ► Q1 😪 | -Q2 | Q3 - ~ | 04     |
|---------------------------------------|--------|-----|--------|--------|
| Actual Inspection Williams will state | 0      | 0   | 0      |        |
| % Inspections Achieved                | 0      | 0   | 0      | #VALUE |
| % Upper Target Performance 29         | 15     | 30  | . 45   | 60     |
| % Lower Target Performance :#:        | 7.5    | 15  | 22.5   | 30     |



|                               |        | •       |      |         |
|-------------------------------|--------|---------|------|---------|
|                               | 10- Q1 | 5a Q2 ~ | Q3   | 04      |
| Actual Inspection             | 2      | 0       | 5    | #VALUE! |
| % Inspections Achieved        | 5      | 5       | 18   | #VALUEI |
| % Upper Target Performance*** | 15     | 30      | 45   | 60      |
| % Lower Target Performance    | 7.5    | 15      | 22.5 | 30      |

÷

2401/00

| PDOSECUTION TADA DO |
|---------------------|
| PROSECUTION TABLES  |
|                     |
| 1998/99 & 1999/2000 |
|                     |
|                     |
|                     |
|                     |
|                     |
|                     |
|                     |
|