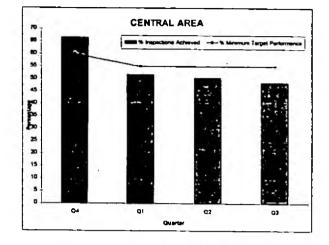

|
|      | 53.6                | 40.8                 | 46.0                                            |
| 60   | 55                  | 55                   | 55                                              |
|      | 1026<br>534<br>52.0 | 534 537<br>52.0 53.6 | 1026 1001 1174<br>534 537 479<br>52.0 53.6 40.8 |



|                                 | ₩Q4.册 | MQ114a | · - Q2 -* | - 03 |  |
|---------------------------------|-------|--------|-----------|------|--|
| WMP 4 Target Inspection         | 4276  | 4965   | 4784      | 4354 |  |
| Actual Inspection 4 1407 August | 2514  | 2717   | 2452      | 2516 |  |
| % Inspections Achieved          | 58.6  | 54.7   | 51.3      | 57.8 |  |
| % Minimum Target Performance    | 60    | 55     | 55        | 55   |  |



|                              | 104 7/5 | 54 Q1.07 | * Q2-9: | · Q3 |  |
|------------------------------|---------|----------|---------|------|--|
| WMP 4 Target Inspection      | 2231    | 2814     | 2846.25 | 2254 |  |
| Actual Inspection            | 1486    | 1456     | 1436    | 1094 |  |
| % Inspections Achieved       | 66.6    | 51,7     | 50.5    | 48.5 |  |
| % Minimum Target Performance | 60      | 55       | 55      | 55   |  |



|                                 | 1 m Q4 | - Q1 | Q2 -    | 41 Q3 + |
|---------------------------------|--------|------|---------|---------|
| WMP.4 Target Inspection         | 7533   | 8780 | 8604.25 | 7430    |
| Actual Inspection 181 14 H When | 4534   | 4710 | 4367    | 3988    |
| % Inspections Achieved          | 60.2   | 53.6 | 49.6    | 5