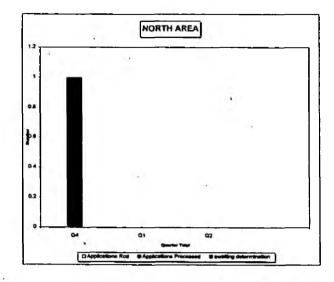

| 4  | Q1 | Q2  | Q3 |
|-----------------------------------------------------|----|----|-----|----|
| Applications B/F                                    | 14 | 10 | 4   |    |
| Applications Red                                    | 5  | 5  | 7   | 4  |
| Applications Processed                              | 7  | 11 | - 3 |    |
| Applications Withdrawn                              | 0  | 0  | 0 1 | 1  |
| > 12 months is the state of the state               | 5  | 1  | 3   | 1  |
| Q to 4 months                                       | 5  | 3  | 5   | 1  |
| Total Number applications<br>awaiting determination | 10 | 4  |     | 2  |

111

# NORTH WEST REGION R.S.R - Major Variations Profile (Band 4) CORPORATE PERFORMANCE MONITORING REPORT January 99 - September 99



|                                                     | Free C4 1911 | . Se 01 and | 11 A 12 | 105 Mary      |
|-----------------------------------------------------|--------------|-------------|---------|---------------|
| Applications B/F                                    | 1            | 0           | 0       | inter of      |
| Applications Red                                    | 0            | 0           | 0       |               |
| Applications Processed                              | 1            | 0           | 0       |               |
| Applications Withdrawn                              | 0            | Ő           | 0       | ><            |
| > 12 months                                         | 0            | 0           | D       | tail an       |
| >6 to 12 months